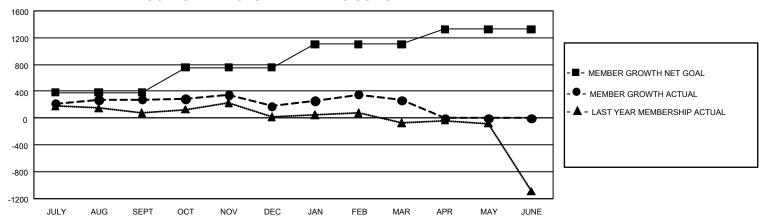

## GMT Constitutional Area 5 - J, Group J

REPORT DOES NOT INCLUDE CLUBS IN UNDISTRICTED AREAS.

| Clubs                 |               |           |               | Members               |                        |                         |                                                    |
|-----------------------|---------------|-----------|---------------|-----------------------|------------------------|-------------------------|----------------------------------------------------|
| RESULTS FOR 2022-2023 |               |           |               | RESULTS FOR 2022-2023 |                        |                         |                                                    |
| QUARTER               | NEW CLUB GOAL | NEW CLUBS | DROPPED CLUBS | QUARTER MEMI          | BER GROWTH NET<br>GOAL | MEMBER GROWTH<br>ACTUAL | DROPPED MEMBERS<br>ACTUAL (including<br>transfers) |
| JULY/AUG/SEPT         | 6             | 0         | 1             | JULY/AUG/SEPT         | 381                    | 800                     | 471                                                |
| OCT/NOV/DEC           | 6             | 1         | 0             | OCT/NOV/DEC           | 375                    | 360                     | 453                                                |
| JAN/FEB/MAR           | 12            | 2         | 0             | JAN/FEB/MAR           | 345                    | 565                     | 447                                                |
| APR/MAY/JUNE          | 9             | 0         | 0             | APR/MAY/JUNE          | 225                    | 0                       | 0                                                  |

## GOALS AND ACTUAL MEMBERS CUMULATIVE

| DROPPED CLUBS: 1 |       | 526 CLUBS OF 757 ADDED 1<br>OR MORE NEW MEMBERS | GENDER DISTRIBUTION       |                 |  |
|------------------|-------|-------------------------------------------------|---------------------------|-----------------|--|
|                  |       |                                                 | MALE                      | 21,242 (78.63%) |  |
|                  |       |                                                 | FEMALE                    | 5,767 (21.35%)  |  |
| DROPPED MEMBERS  |       |                                                 | NON BINARY                | 0 (0.00%)       |  |
| DECEASED         | 162   |                                                 | PREFER NOT TO ANSWER      | 7 (0.03%)       |  |
| CLUB CANCELLED   | 0     |                                                 | TOTAL FAMILY UNIT MEMBERS | 5 7,121         |  |
| OTHER            | 1,209 | CLICK HERE FOR                                  |                           |                 |  |
| TOTAL            | 1,371 | CUMULATIVE MEMBERSHIP DATA                      | FAMILY MEMBERS PAYING HA  | LF DUES 3,895   |  |