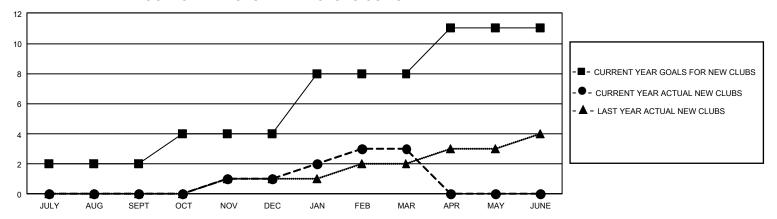

## GMT Constitutional Area 5 - J, Group J

REPORT DOES NOT INCLUDE CLUBS IN UNDISTRICTED AREAS.

| Clubs                 |               |           |               | Members               |                        |                         |                                                    |
|-----------------------|---------------|-----------|---------------|-----------------------|------------------------|-------------------------|----------------------------------------------------|
| RESULTS FOR 2022-2023 |               |           |               | RESULTS FOR 2022-2023 |                        |                         |                                                    |
| QUARTER               | NEW CLUB GOAL | NEW CLUBS | DROPPED CLUBS | QUARTER MEMI          | BER GROWTH NET<br>GOAL | MEMBER GROWTH<br>ACTUAL | DROPPED MEMBERS<br>ACTUAL (including<br>transfers) |
| JULY/AUG/SEPT         | 6             | 0         | 1             | JULY/AUG/SEPT         | 381                    | 800                     | 471                                                |
| OCT/NOV/DEC           | 6             | 1         | 0             | OCT/NOV/DEC           | 375                    | 360                     | 453                                                |
| JAN/FEB/MAR           | 12            | 2         | 0             | JAN/FEB/MAR           | 345                    | 565                     | 447                                                |
| APR/MAY/JUNE          | 9             | 0         | 0             | APR/MAY/JUNE          | 225                    | 0                       | 0                                                  |

## GOALS AND ACTUAL NEW CLUBS CUMULATIVE